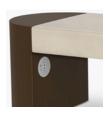

**Optional Power Module** Optional round recessed power module, featuring power plugs, USB Type A and USB Type C ports, is available. The module finish, offered in black or white, is positioned on the inside of the left or right side leg.