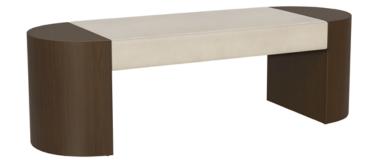

## tarragona Bench

Kwalu's Tarragona Bench is an oval shaped, highly functional seating option suitable for use in several environments. The seat, which comes in two widths, is flanked by substantial curved legs that can also act as side tables. A solid surface top is available for the side tables and it optional. Tarragona is an elegant statement piece in a hallway or lobby.

Features

**Optional Seat Width** Choose from 2 optional seat widths - 41" and 60". Optional Corian®/ Hanex®/ Krion® Top The tables in this collection can be outfitted with optional 0.5" solid surface Corian®/ Hanex®/ Krion® tops.