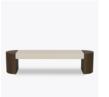

## tarragona Bench

Kwalu's Tarragona Bench is an oval shaped, highly functional seating option suitable for use in several environments. The seat, which comes in two widths, is flanked by substantial curved legs that can also act as side tables. A solid surface top is available for the side tables and it optional. Tarragona is an elegant statement piece in a hallway or lobby.