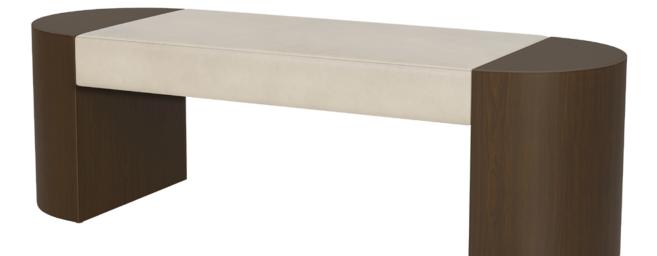

## tarragona Bench

Kwalu's Tarragona Bench is an oval shaped, highly functional seating option suitable for use in several environments. The seat, which comes in two widths, is flanked by substantial curved legs that can also act as side tables. A solid surface top is available for the side tables and it optional. Tarragona is an elegant statement piece in a hallway or lobby.

Model: TGNABNA11 61.5W 20.5D 19H 41SW 20.5SD 19SH

Durable Finish Kwalu's proprietary finish doesn't have any of the drawbacks of wood. The finish is moisture impervious, easy to clean and maintenance-free.