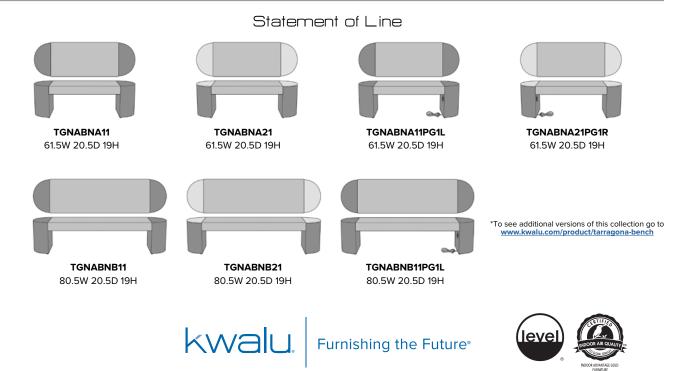

## tarragona Bench

Kwalu's Tarragona Bench is an oval shaped, highly functional seating option suitable for use in several environments. The seat, which comes in two widths, is flanked by substantial curved legs that can also act as side tables. A solid surface top is available for the side tables and it optional. Tarragona is an elegant statement piece in a hallway or lobby.

Model: TGNABNA11 61.5W 20.5D 19H 41SW 20.5SD 19SH

Durable Finish Kwalu's proprietary finish doesn't have any of the drawbacks of wood. The finish is moisture impervious, easy to clean and maintenance-free.

Features

**Optional Seat Width** Choose from 2 optional seat widths - 41" and 60". Optional Corian®/ Hanex®/ Krion® Top The tables in this collection can be outfitted with optional 0.5" solid surface Corian®/ Hanex®/ Krion® tops.